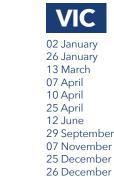

### **Public Holidays**

| NSW                                                                                   |
|---------------------------------------------------------------------------------------|
| 01 January<br>27 January<br>18 April<br>21 April<br>25 April<br>09 June<br>06 October |
| 25 December                                                                           |
| 26 December                                                                           |
|                                                                                       |

| VIC          |
|--------------|
| 01 January   |
| 27 January   |
| 10 March     |
| 18 April     |
| 21 April     |
| 25 April     |
| 09 June      |
| 26 September |
| 4 November   |
| 25 December  |