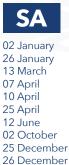

### **Public Holidays**

| NSW                                                                                   |
|---------------------------------------------------------------------------------------|
| 01 January<br>27 January<br>18 April<br>21 April<br>25 April<br>09 June<br>06 October |
| 25 December                                                                           |
| 26 December                                                                           |
|                                                                                       |

26 December

| QLD         |
|-------------|
| 01 January  |
| 27 January  |
| 18 April    |
| 21 April    |
| 25 April    |
| 05 May      |
| 13 August   |
| 06 October  |
| 24 December |
| 25 December |

26 December

26 December 31 December

09 June 06 October 24 December 25 December

Notes: ihBC works with rolling intakes, Students can start their qualification at the beginning of any term. Students may take holidays only during the designated break periods. Refer to the Student Handbook for more information. Special public holidays to be released.