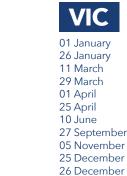

| VIC          |
|--------------|
| 01 January   |
| 27 January   |
| 10 March     |
| 18 April     |
| 21 April     |
| 25 April     |
| 09 June      |
| 26 September |
| 4 November   |
| 25 December  |

26 December

| QLD         |
|-------------|
| 01 January  |
| 27 January  |
| 18 April    |
| 21 April    |
| 25 April    |
| 05 May      |
| 13 August   |
| 06 October  |
| 24 December |
| 25 December |

26 December

26 December 31 December

09 June 06 October 24 December 25 December

Notes: ihBC works with rolling intakes, Students can start their qualification at the beginning of any term. Students may take holidays only during the designated break periods. Refer to the Student Handbook for more information. Special public holidays to be released.