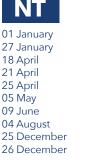

### **Public Holidays**

Nī

01 January

26 January

29 March

01 April

25 April

06 May

10 June

05 August

25 December

26 December

| NSW         |
|-------------|
| 01 January  |
| 26 January  |
| 29 March    |
| 01 April    |
| 25 April    |
| 10 June     |
| 05 August   |
| 07 October  |
| 25 December |
| 26 December |
|             |