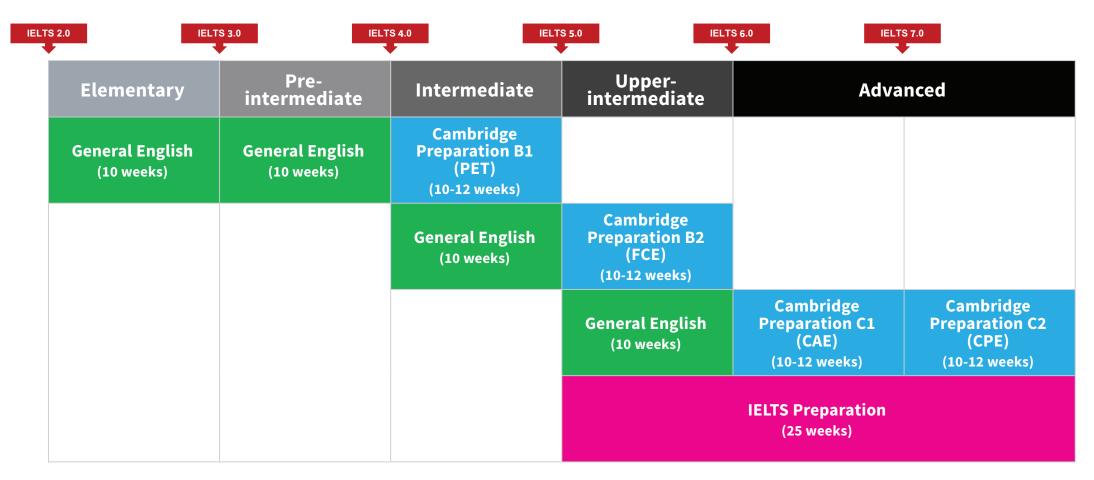

## **Study Plan Indicator**

This study plan is designed to be used when seeking a study duration of 22-weeks or longer. The level of study will depend on the current IELTS score or equivalent test results.

If there are no test results available, we recommend accessing our <u>online Quiz</u>. Results from the online quiz will give a good indication of level but does not replace the official placement tests.

The mix of courses will ensure the student has varied study outcomes, exposing them to different options and techniques whilst improving their English.

For 1 year study plans, please contact us. For "Beginner" level please contact your Recruitment Manager. For additional study plans for longer durations - contact your Recruitment Manager, This indicator is eligible to "non-pathway" students. The study duration is varied depending on the progress of each student.