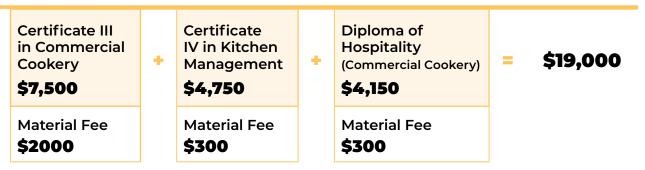

#### COOKERY PACKAGE

| Course                                               | Weeks | Promo<br>Price | Enrolment<br>Fee | Resource<br>Fee | Deposit Prior to<br>Start Date | No. Monthly<br>Instalments | Monthly<br>Payment |
|------------------------------------------------------|-------|----------------|------------------|-----------------|--------------------------------|----------------------------|--------------------|
| Certificate III<br>in Commercial<br>Cookery          | 38    | \$7,500        | \$ 250           | \$2000          | \$1,500                        | 8                          | \$1,031.25         |
| Certificate<br>IV in Kitchen<br>Management           | 25    | \$4,750        | \$0              | \$300           | \$0                            | 5                          | \$1,010.00         |
| Diploma of<br>Hospitality<br>(Commercial<br>Cookery) | 27    | \$4,150        | \$O              | \$300           | \$0                            | 5                          | \$890.00           |