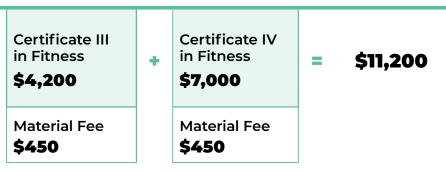

## ONSHORE PROMO FITNESS PACKAGE

#### FITNESS PACKAGE

| Course                        | Weeks | Promo<br>Price | Enrolment<br>Fee | Resource<br>Fee | Deposit Prior to<br>Start Date | No. Monthly<br>Instalments | Monthly<br>Payment |
|-------------------------------|-------|----------------|------------------|-----------------|--------------------------------|----------------------------|--------------------|
| Certificate III<br>in Fitness | 30    | \$4,200        | \$250            | \$450           | \$1,120                        | 7                          | \$540.00           |
| Certificate IV<br>in Fitness  | 54    | \$7,000        | \$0              | \$450           | \$0                            | 12                         | \$620.83           |