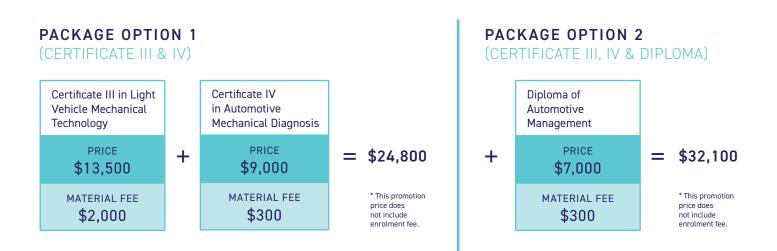

## OFFSHORE - APRIL, MAY & JUNE 2024 AUTOMOTIVE PROMO PACKAGES

#### DEPOSIT FOR COE & PAYMENT PLAN (GOLD COAST & BRISBANE CAMPUSES)

| COURSE                                                    | DURATION<br>(WEEKS) | PROMO<br>Price | ENROLMENT<br>Fee | MATERIAL<br>Fee | DEPOSIT PRIOR TO<br>Course start date * | NO. MONTHLY<br>Instalments | MONTHLY<br>Payment |
|-----------------------------------------------------------|---------------------|----------------|------------------|-----------------|-----------------------------------------|----------------------------|--------------------|
| Certificate III in Light Vehicle<br>Mechanical Technology | 60                  | \$13,500       | 250              | 2000            | \$4,125                                 | 13                         | \$894.23           |
| Certificate IV in Automotive<br>Mechanical Diagnois       | 36                  | \$9,000        |                  | 300             | \$1,200                                 | 7                          | \$1,157.14         |
|                                                           |                     |                |                  |                 |                                         |                            |                    |
| Diploma of Automotive<br>Management                       | 30                  | \$7,000        |                  | 300             | \$1,000                                 | 6                          | \$1,050.00         |

\* \$500 of the material fee to be paid upfront. Remaining amount spread evenly throughout the payment plan.

\* 25% deposit + extras due prior to first course commencement

\* 10% deposit + extras due prior to future course commencement