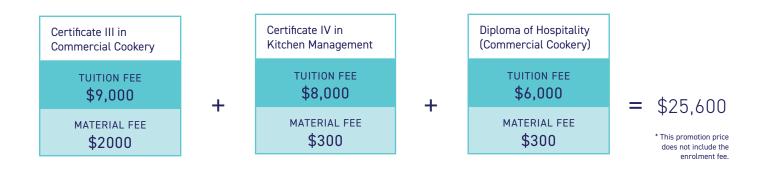

## OFFSHORE - APRIL, MAY & JUNE 2024

#### DEPOSIT FOR COE & PAYMENT PLAN (GOLD COAST & BRISBANE CAMPUSES)

| COURSE                                         | DURATION<br>(WEEKS) | PROMO<br>Price | ENROLMENT<br>Fee | MATERIAL<br>Fee | DEPOSIT PRIOR TO<br>Course start date * | NO. MONTHLY<br>Instalments | MONTHLY PAYMENT |
|------------------------------------------------|---------------------|----------------|------------------|-----------------|-----------------------------------------|----------------------------|-----------------|
| Certificate III in Commercial Cookery          | 40                  | \$9,000        | 250              | 2000            | \$3,000                                 | 8                          | \$1,031.25      |
| Certificate IV in Kitchen Management           | 25                  | \$8,000        |                  | 300             | \$1,100                                 | 5                          | \$1,440.00      |
| Diploma of Hospitality<br>(Commercial Cookery) | 27                  | \$6,000        |                  | 300             | \$900                                   | 5                          | \$1,080.00      |

\* \$500 of the material fee to be paid upfront. Remaining amount spread evenly throughout the payment plan.

\* 25% deposit + extras due prior to first course commencement

\* 10% deposit + extras due prior to future course commencement