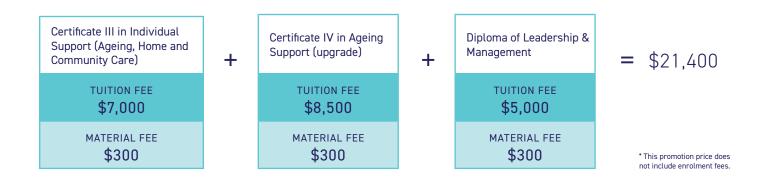

### OFFSHORE - APRIL, MAY & JUNE 2024 AGED CARE PROMO PACKAGE

#### **DEPOSIT FOR COE & PAYMENT PLAN** (GOLD COAST & BRISBANE CAMPUSES)

| COURSE                                                                     | DURATION<br>(WEEKS) | PROMO<br>Price | ENROLMENT<br>Fee | MATERIAL<br>Fee | DEPOSIT PRIOR TO<br>Course start date * | NO. MONTHLY<br>Instalments | MONTHLY<br>Payment |
|----------------------------------------------------------------------------|---------------------|----------------|------------------|-----------------|-----------------------------------------|----------------------------|--------------------|
| Certificate III in Individual Support (Ageing,<br>Home and Community Care) | 27                  | \$7,000        | 250              | 300             | \$2,300                                 | 5                          | \$1,050.00         |
| Certificate IV in Ageing Support (upgrade)                                 | 39                  | \$8,500        |                  | 300             | \$1,150                                 | 8                          | \$956.25           |
| Diploma of Leadership & Management                                         | 36                  | \$5,000        |                  | 300             | \$800                                   | 8                          | \$562.50           |