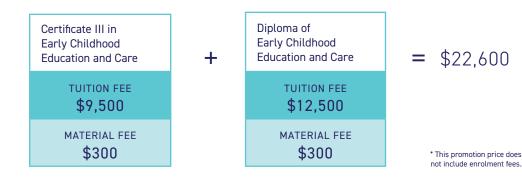

## OFFSHORE - APRIL, MAY & JUNE 2024 CHILDCARE PROMO PACKAGE

#### DEPOSIT FOR COE & PAYMENT PLAN (GOLD COAST & BRISBANE CAMPUSES)

| COURSE                                                   | DURATION<br>(WEEKS) | PROMO<br>Price | ENROLMENT<br>Fee | MATERIAL<br>FEE | DEPOSIT PRIOR TO<br>Course start date * | NO. MONTHLY<br>Instalments | MONTHLY<br>Payment |
|----------------------------------------------------------|---------------------|----------------|------------------|-----------------|-----------------------------------------|----------------------------|--------------------|
| Certificate III in Early Childhood<br>Education and Care | 46                  | \$9,500        | 250              | 300             | \$2,925                                 | 9                          | \$791.67           |
| Diploma of Early Childhood<br>Education and Care         | 50                  | \$12,500       |                  | 300             | \$1,550                                 | 10                         | \$1,125.00         |